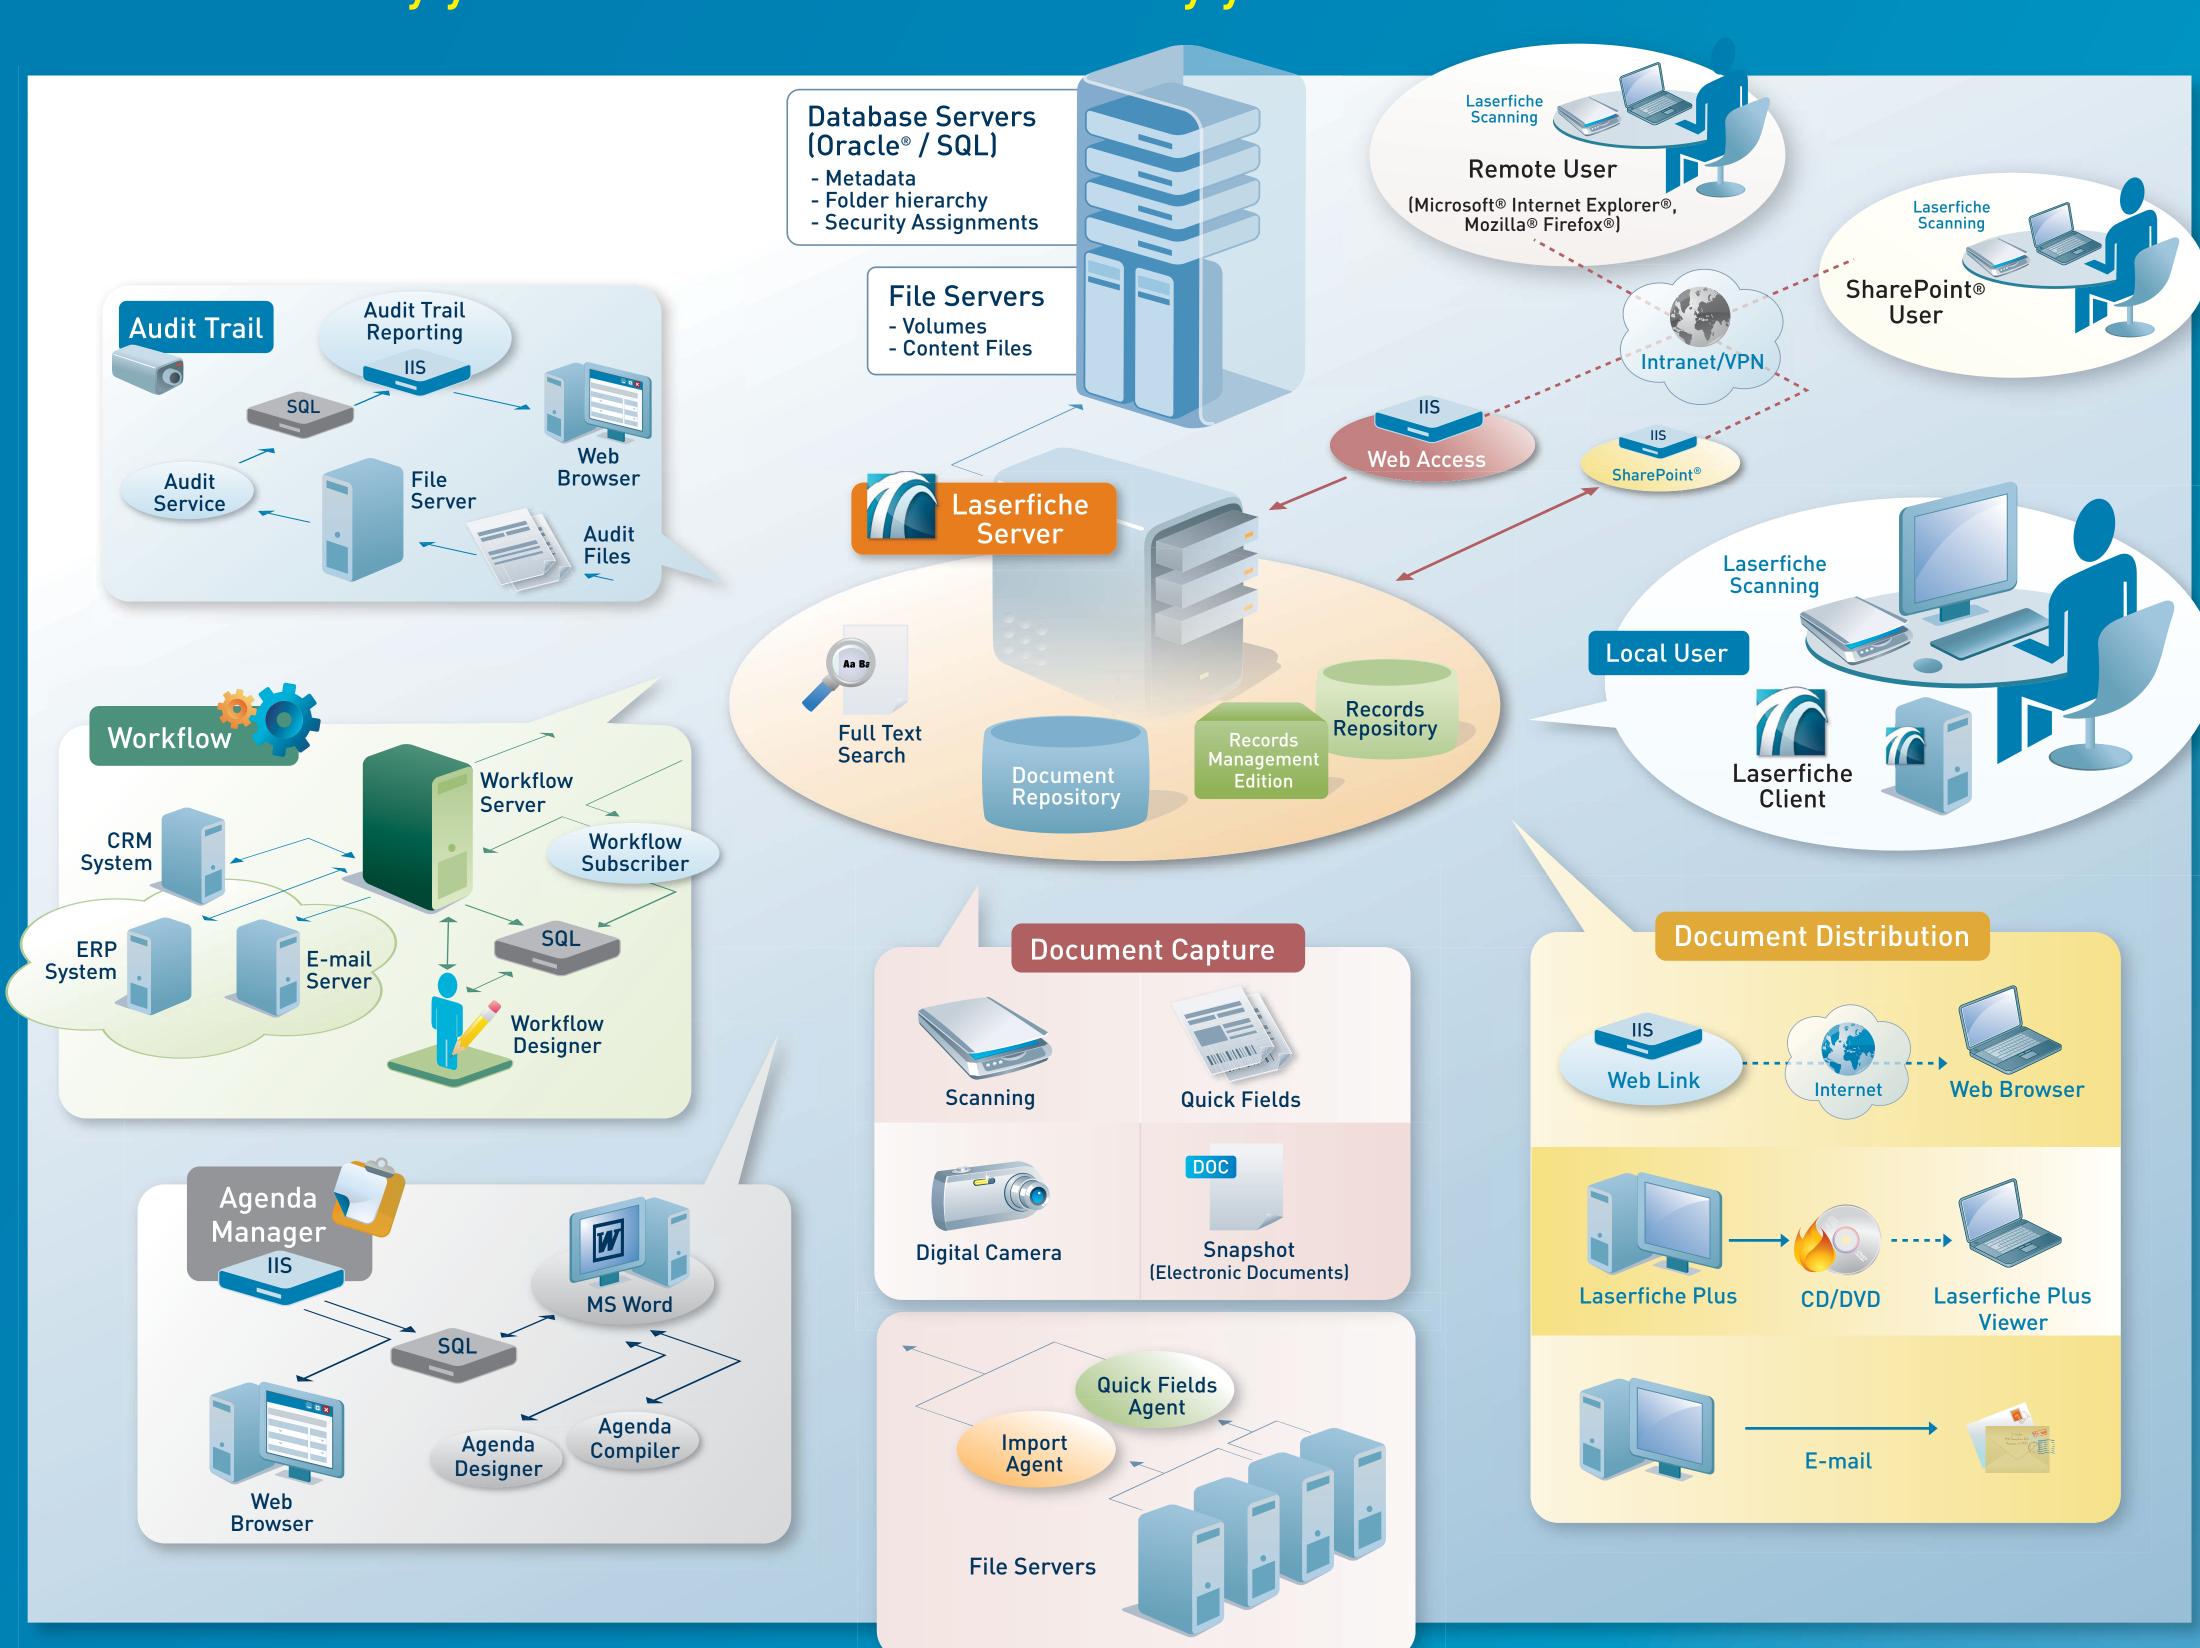

## System Topology

## The functionality you need now and the flexibility you'll want later

Rio unites the most powerful
Laserfiche modules in a format
designed for enterprise deployment.
Each license includes a full range of
ECM functionality, including:

- Powerful Web-based document management.
- Tiered pricing with significant volume discounts.
- Flexible business process management.
- Complete auditing and security controls.
- Intuitive capture and distribution tools.
- Unlimited servers to support back-ups, failover clustering and testing.

Fully integrated records management and support for Oracle databases are available for a percentage of user license costs. You can also add production-level data capture and processing on a per-desktop basis and public information portals with unlimited licenses at a per-processor cost.